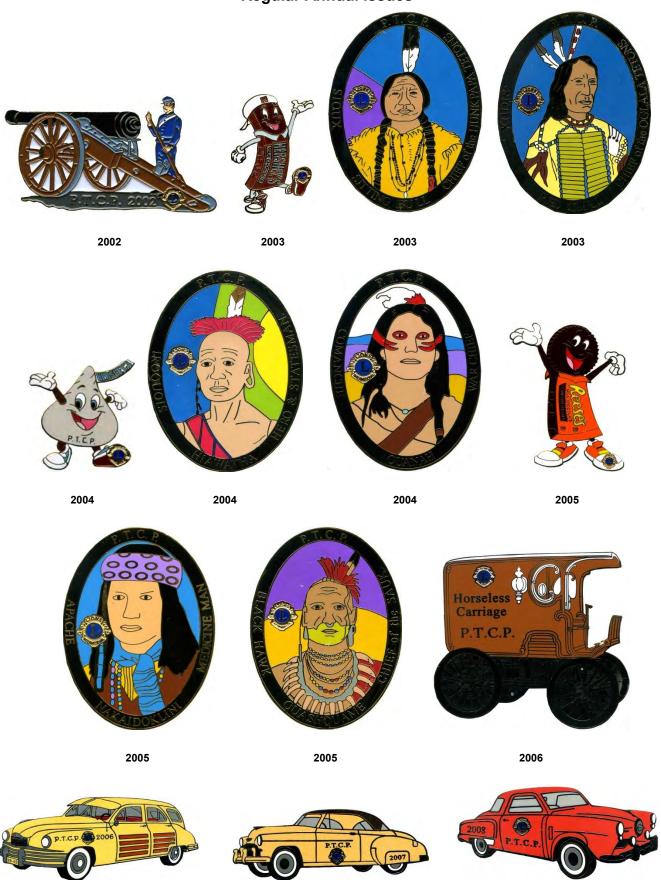

### **VOLUME 1**

Section I Regular Annual Pins

Section II Swap Registration Pins

1984 1984 1985

1986 1987 1988

1994

1991 1992 1992

NOTE: The upper part of the 1995, 1996, and 1997 pins are the Regular Issues. The "dangler" is actually the Breakfast pin for those years but are show here to illustrate how the pin would look fully assembled. The Breakfast pins are also shown in the Breakfast Section of this Pennsylvania Catalog.