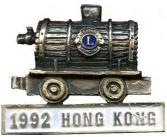

### **VOLUME 1**

Section I Regular Annual Pins

Section II Swap Registration Pins

1984 1984 1985

1986 1987 1988

1994

1991 1992 1992

NOTE: The upper part of the 1995, 1996, and 1997 pins are the Regular Issues. The "dangler" is actually the Breakfast pin for those years but are show here to illustrate how the pin would look fully assembled. The Breakfast pins are also shown in the Breakfast Section of this Pennsylvania Catalog.