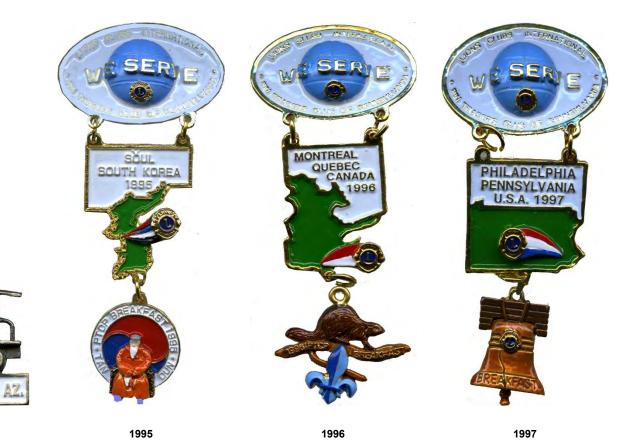

### **VOLUME 1**

Section I Regular Annual Pins

Section II Swap Registration Pins

1984 1984 1985

1986 1987 1988

1994

1991 1992 1992

NOTE: The upper part of the 1995, 1996, and 1997 pins are the Regular Issues. The "dangler" is actually the Breakfast pin for those years but are show here to illustrate how the pin would look fully assembled. The Breakfast pins are also shown in the Breakfast Section of this Pennsylvania Catalog.