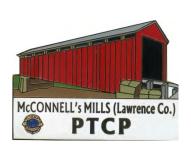

### **VOLUME 1**

Section I Regular Annual Pins

Section II Swap Registration Pins

1984 1984 1985

1986 1987 1988

1994

1991 1992 1992

NOTE: The upper part of the 1995, 1996, and 1997 pins are the Regular Issues. The "dangler" is actually the Breakfast pin for those years but are show here to illustrate how the pin would look fully assembled. The Breakfast pins are also shown in the Breakfast Section of this Pennsylvania Catalog.