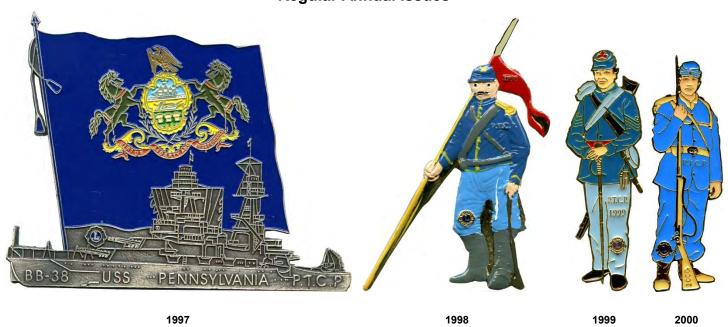

### **VOLUME 1**

Section I Regular Annual Pins

Section II Swap Registration Pins

1984 1984 1985

1986 1987 1988

1994

1991 1992 1992

NOTE: The upper part of the 1995, 1996, and 1997 pins are the Regular Issues. The "dangler" is actually the Breakfast pin for those years but are show here to illustrate how the pin would look fully assembled. The Breakfast pins are also shown in the Breakfast Section of this Pennsylvania Catalog.