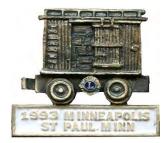

### **VOLUME 1**

Section I Regular Annual Pins

Section II Swap Registration Pins

1984 1984 1985

1986 1987 1988

1994

1991 1992 1992

NOTE: The upper part of the 1995, 1996, and 1997 pins are the Regular Issues. The "dangler" is actually the Breakfast pin for those years but are show here to illustrate how the pin would look fully assembled. The Breakfast pins are also shown in the Breakfast Section of this Pennsylvania Catalog.