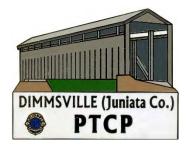

### **VOLUME 1**

Section I Regular Annual Pins

Section II Swap Registration Pins

1984 1984 1985

1986 1987 1988

1994

1991 1992 1992

NOTE: The upper part of the 1995, 1996, and 1997 pins are the Regular Issues. The "dangler" is actually the Breakfast pin for those years but are show here to illustrate how the pin would look fully assembled. The Breakfast pins are also shown in the Breakfast Section of this Pennsylvania Catalog.