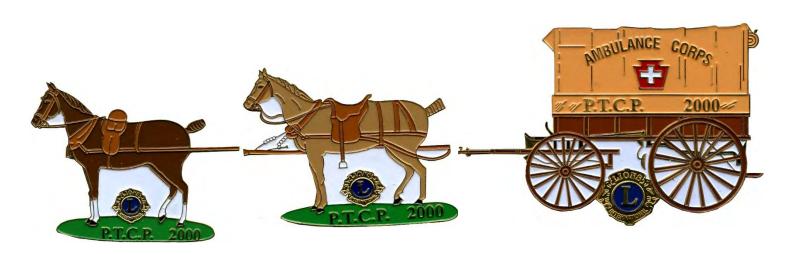

Large Silver USS Pennsylvania

2000 Ambulance Wagon Set

Cruise Ship No. 1 WW 0167 18

Cruise Ship No. 2 WW 0429 19

Cruise Ship No. 3 WW 0687 19

Cruise Ship No. 4 WW 0894 19

Cruise Ship #5

PTCP 2021 MEMBER