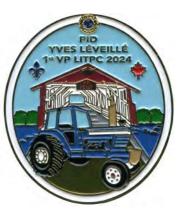

These 2 pins are part of the 2024-2025 LITPC Board pin catalog. The complete set can be seen by clicking here.

OW 0071 24
Yves Leveille (CAN)
"Stage Coach Leaving
the Covered Bridge"
1st Vice President
2023-2025