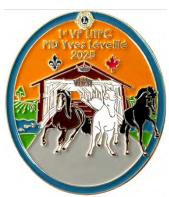

OW 0360 25 Yves Leveille (CAN) "Bull Riding in the Wild West" 1st Vice President 2023-2025

OW 0504 25 Yves Leveille (CAN) "Three Wild Horses Leaving the Covered Bridge" 1st Vice President 2023-2025

OW 0482 25 Chet Kramer (VA) "The Old "Forty Niner" Strikes Gold in 1849 2nd Vice President 2023-2025