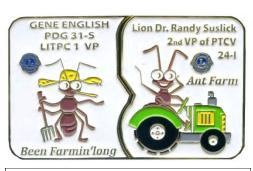

CC 1002 22 Gene English (NC) 1 ST Vice President

The Carriage CC 1003 22 was added to this pin since it is a 2 part pin. The carriage was issued by LITPC Director Chet Kramer.

FG 0036 22 Gene English (NC) "Been Farmin' Long" 1st Vice President

FG 0037 22 Randy Suslick (VA) "Ant Farmer" 2nd Vice President of the PiTCV

NOTE: FG 0037 22 pin is part of a puzzle and when joined together the pins to the left form a two pin puzzle, as shown above FYI.