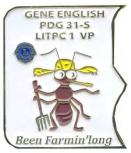

CC 1002 22 Gene English (NC) 1 ST Vice President

The Carriage CC 1003 22 was added to this pin since it is a 2 part pin. The carriage was issued by LITPC Director Chet Kramer.

FG 0036 22 Gene English (NC) "Been Farmin' Long" 1st Vice President