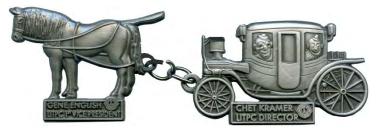

CC 1002 22 Gene English (NC) 1 ST Vice President

The Carriage CC 1003 22 was added to this pin since it is a 2 part pin. The carriage was issued by LITPC Director Chet Kramer.

FG 0036 22 Gene English (NC) "Been Farmin' Long" 1st Vice President