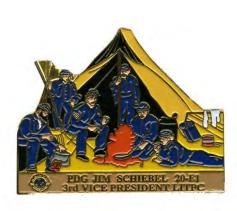

1999

Jim Schiebel, New York Third Vice President

1999

Bill Prucha, Illinois First Vice President

2001

Bill Prucha, Illinois First Vice President

2001

Chuck Weldon, California Second Vice President 2001

Jim Schiebel, New York Third Vice President 2001

Jim Schiebel, New York Second Vice President

2001

Larry Shaull, Pennsylvania Third Vice President

2001

2002

Larry Shaull, Pennsylvania Third Vice President

LARRY L SHAULL 2<sup>nd</sup> V.P. LLTP.C.