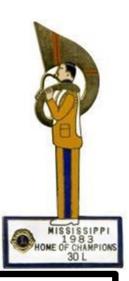

## MISSISSIPPI MD 30

NOT SURE IF THESE WERE ALL STATE BAND PINS BUT SINCE THEY WERE ISSUED IN 1983 AND HAVE HOME OF CHAMPIONS THEY WILL BE LISTED HERE INSTEAD OF BEING WITH THE OTHER PINS BELOW. LEFT TO RIGHT B-97,B-98,B-99,B-100,B-101.