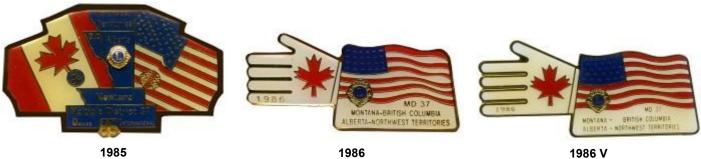

1985

The original pin on the left with large lettering "1986" has "Pandick" marked on the reverse. The variation on the right with small lettering "1986" has "Ho-Ho" marked on the reverse.

1993

1993 P

1994