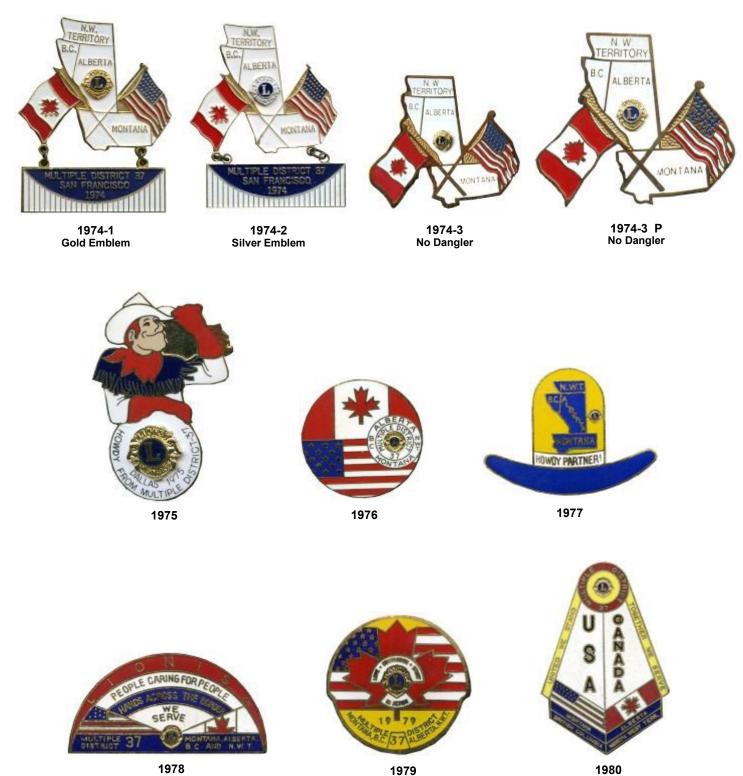

**MD-37** is in both the U.S.A. and Canada and is truly an international district. .Rather than explaining the geography and other facts, we have decided to show the beautiful, official seals of the respective entities.

Alberta

**British Columbia** 

**NW Territories** 

**MD-37** is in both the U.S.A. and Canada and is truly an international district. .Rather than explaining the geography and other facts, we have decided to show the beautiful, official seals of the respective entities.