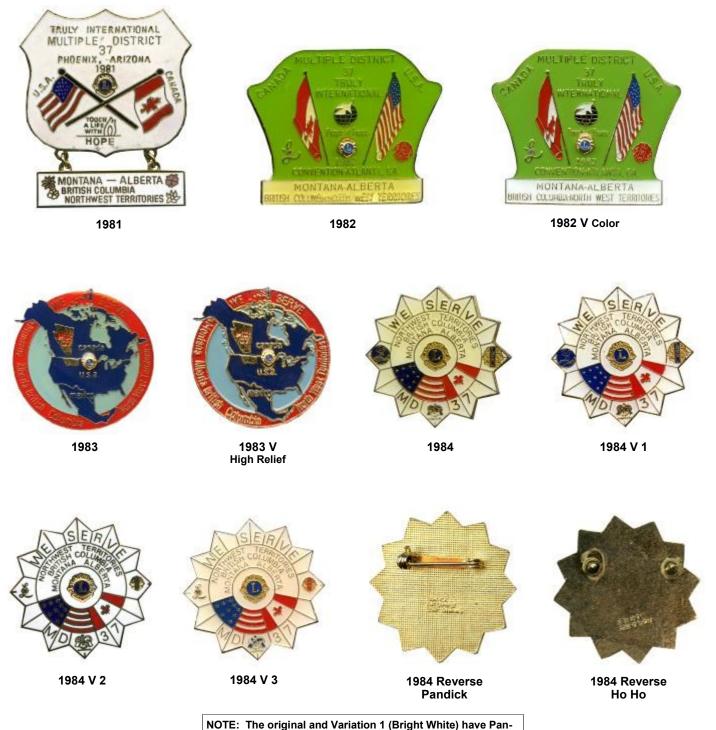

1970 V Large "37"

1968

1971

1972

1978

MD 37– 2

dick stamped on the back. They both have a safety pin clasp. V 2 has a different Lioness and LEO Emblem, has a two post clutch back and has Ho Ho stamped on the back. V 3 has a different Lioness and Leo emblem with the center stripe in the LEO emblem red. It also has a two post clutch back with Ho Ho stamped on the back.