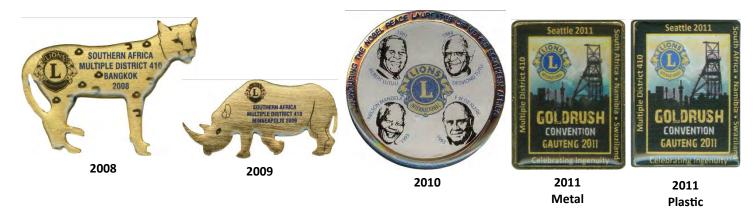

## COVERS THE AREA OF THE REPUBLIC OF THE SOUTH AFRICA, SWAZILAND, AND NAMIBIA

2012 2013 2014 2015

2016 2017 2018 2019

2020 2021 2022 2023 2024