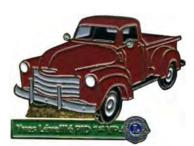

FG 1074 24 Kiwi Yves Leveille (CAN) 1st Vice President

Tractors in front of Covered Bridge