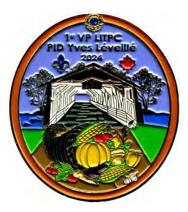

FG 1074 24 Kiwi Yves Leveille (CAN) 1st Vice President

Tractors in front of Covered Bridge