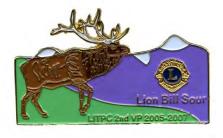

2004

Larry Shaull, Pennsylvania Second Vice President

2003

Bill Sour, Colorado Third Vice President

2005

2006

2006

Larry Shaull, Pennsylvania First Vice President Larry Shaull, Pennsylvania First Vice President

2006

Bill Sour, Colorado Second Vice President

2006

Bob Hoover, Oregon Third Vice President (Resigned Health Reasons)

2007

Bill Sour, Colorado First Vice President

2007 Jim Minnich, Delaware Second Vice President