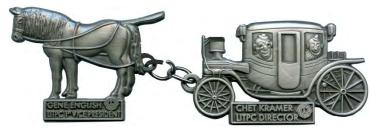

CC 1002 22 Gene English (NC) 1 ST Vice President

The Carriage CC 1003 22 was added to this pin since it is a 2 part pin. The carriage was issued by LITPC Director Chet Kramer.

FG 0036 22 Gene English (NC) "Been Farmin' Long" 1st Vice President