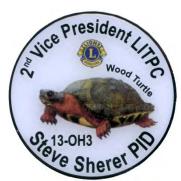

2018 Steve Sherer (OH) WW 0018 18 Yellow Stimulator

2019 Steve Sherer (OH) WW 0312 19

2019 Steve Sherer (OH) WW 0378 19 #8 Ski

Steve Sherer (OH) Wood Turtle WW 0504 19

Steve Sherer (OH) Lettered Cone Shell WW 0652 19