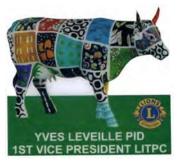

FG 0504 23 Gloria English (NC)

FG 0505 23 Gene English (NC) 1st Vice President 2021-2023

Pin FG 0504 23 is displayed because it is part of the Hay Farmers of Carolina 2 Pin Set

FG 0612 23 Yves Leveille (CAN) 1st Vice President 2023-2025

FG 0803 23 Chet Kramer (VA) 2nd Vice President 2023-2025 "Busy As A Bee"

FG 0835 23 Yves Leveille (CAN) 1st Vice President 2023-2025

FG 0836 23 Chet Kramer (VA) 2nd Vice President 2023-2025

FG 0875 23 Yves Leveille (CAN) 1st Vice President 2023-2025

FG 0898 23 Yves Leveille (CAN) 1st Vice President 2023-2025

FG 0913 23 Yves Leveille (CAN) 1st Vice President 2023-2025

FG 1058 24 Yves Leveille (CAN) 1st Vice President 2023-2025

FG 1059 24 Yves Leveille (CAN) 1st Vice President 2023-2025