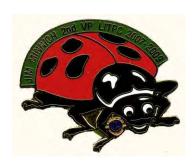

2006

Bill Sour, Colorado Second Vice President

2006

Bob Hoover, Oregon Third Vice President (Resigned Health Reasons)

2007

Bill Sour, Colorado First Vice President

2007 Jim Minnich, Delaware Second Vice President