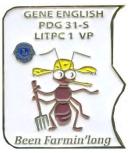

CC 1002 22 Gene English (NC) 1 ST Vice President

The Carriage CC 1003 22 was added to this pin since it is a 2 part pin. The carriage was issued by LITPC Director Chet Kramer.

FG 0036 22 Gene English (NC) "Been Farmin' Long" 1st Vice President

FG 0037 22 Randy Suslick (VA) "Ant Farmer" 2nd Vice President of the PiTCV

NOTE: FG 0037 22 pin is part of a puzzle and when joined together the pins to the left form a two pin puzzle, as shown above FYI.