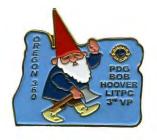

2006

Bill Sour, Colorado Second Vice President

2006

Bob Hoover, Oregon Third Vice President (Resigned Health Reasons)

2007

Bill Sour, Colorado First Vice President

2007 Jim Minnich, Delaware Second Vice President