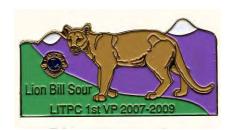

2006

Bill Sour, Colorado Second Vice President

2006

Bob Hoover, Oregon Third Vice President (Resigned Health Reasons)

2007

Bill Sour, Colorado First Vice President

2007 Jim Minnich, Delaware Second Vice President