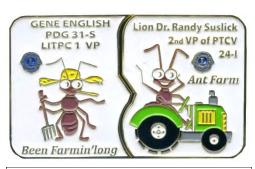

CC 1002 22 Gene English (NC) 1 ST Vice President

The Carriage CC 1003 22 was added to this pin since it is a 2 part pin. The carriage was issued by LITPC Director Chet Kramer.

FG 0036 22 Gene English (NC) "Been Farmin' Long" 1st Vice President

FG 0037 22 Randy Suslick (VA) "Ant Farmer" 2nd Vice President of the PiTCV

NOTE: FG 0037 22 pin is part of a puzzle and when joined together the pins to the left form a two pin puzzle, as shown above FYI.