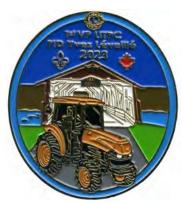

FG 1074 24 Kiwi Yves Leveille (CAN) 1st Vice President

Tractors in front of Covered Bridge