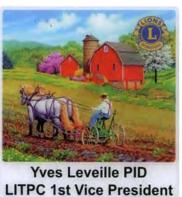

FG 0504 23 Gloria English (NC)

FG 0505 23 Gene English (NC) 1st Vice President 2021-2023

Pin FG 0504 23 is displayed because it is part of the Hay Farmers of Carolina 2 Pin Set

FG 0612 23 Yves Leveille (CAN) 1st Vice President 2023-2025