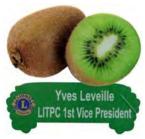

FG 1074 24 Kiwi Yves Leveille (CAN) 1st Vice President

Tractors in front of Covered Bridge