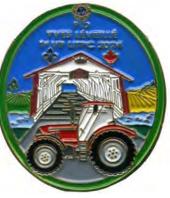

FG 1074 24 Kiwi Yves Leveille (CAN) 1st Vice President

Tractors in front of Covered Bridge